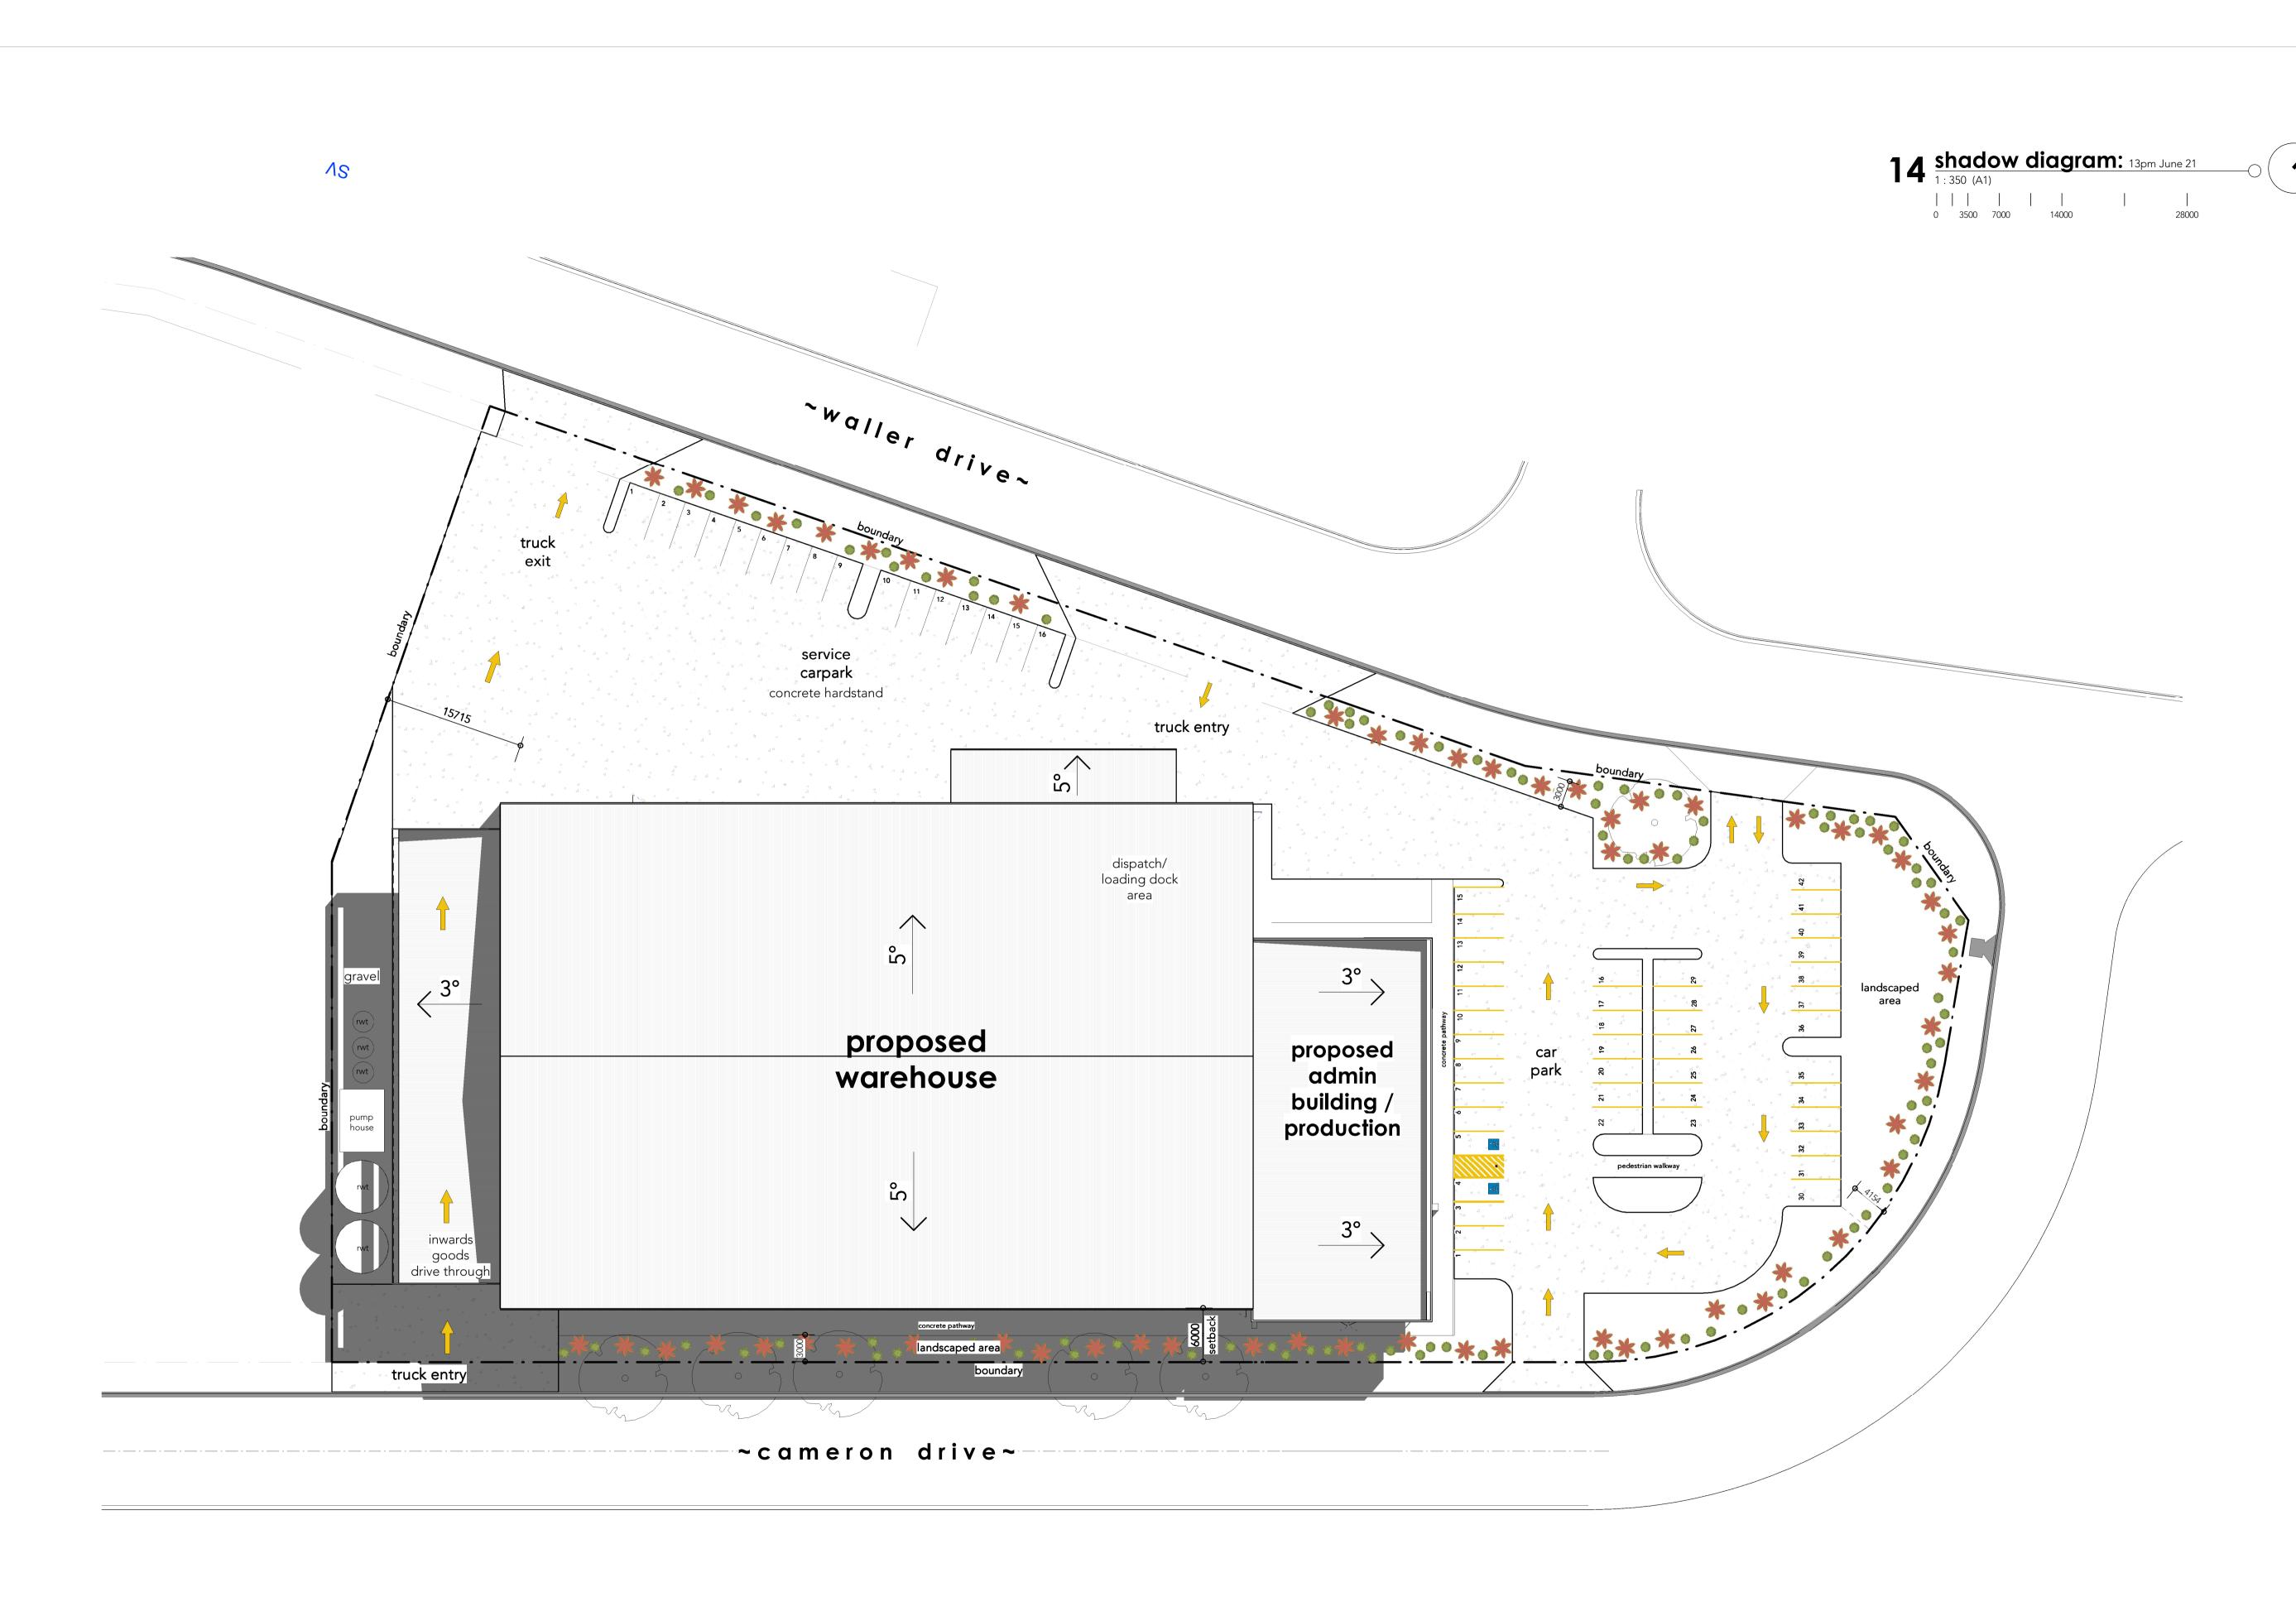

Client:

Project:

OF BARNSON PTY LTD.

AERO HEALTHCARE

Project: PROPOSED WAREHOUSE & OFFICE BUILDING @
ARMIDALE AIRPORT BUSINESS PARK - CAMERON
DRIVE

Drawing Title: SHADOWS 1pm

| Rev | Date     | Amendment                                                          |
|-----|----------|--------------------------------------------------------------------|
| Α   | 27.04.22 | CONCEPT SITE LAYOUT                                                |
| В   | 19.05.22 | CONCEPT PLAN / PERSPECTIVES                                        |
| С   | 03.06.22 | AMEND WAREHOUSE SIZE TO SUIT RACKING.<br>ADD COLUMNS IN PRODUCTION |
| D   | 09.06.22 | AMEND OVERALL FLOOR PLAN - SETBACK<br>ADMIN BUILDING               |
| Е   | 01.07.22 | ISSUE FOR DA                                                       |