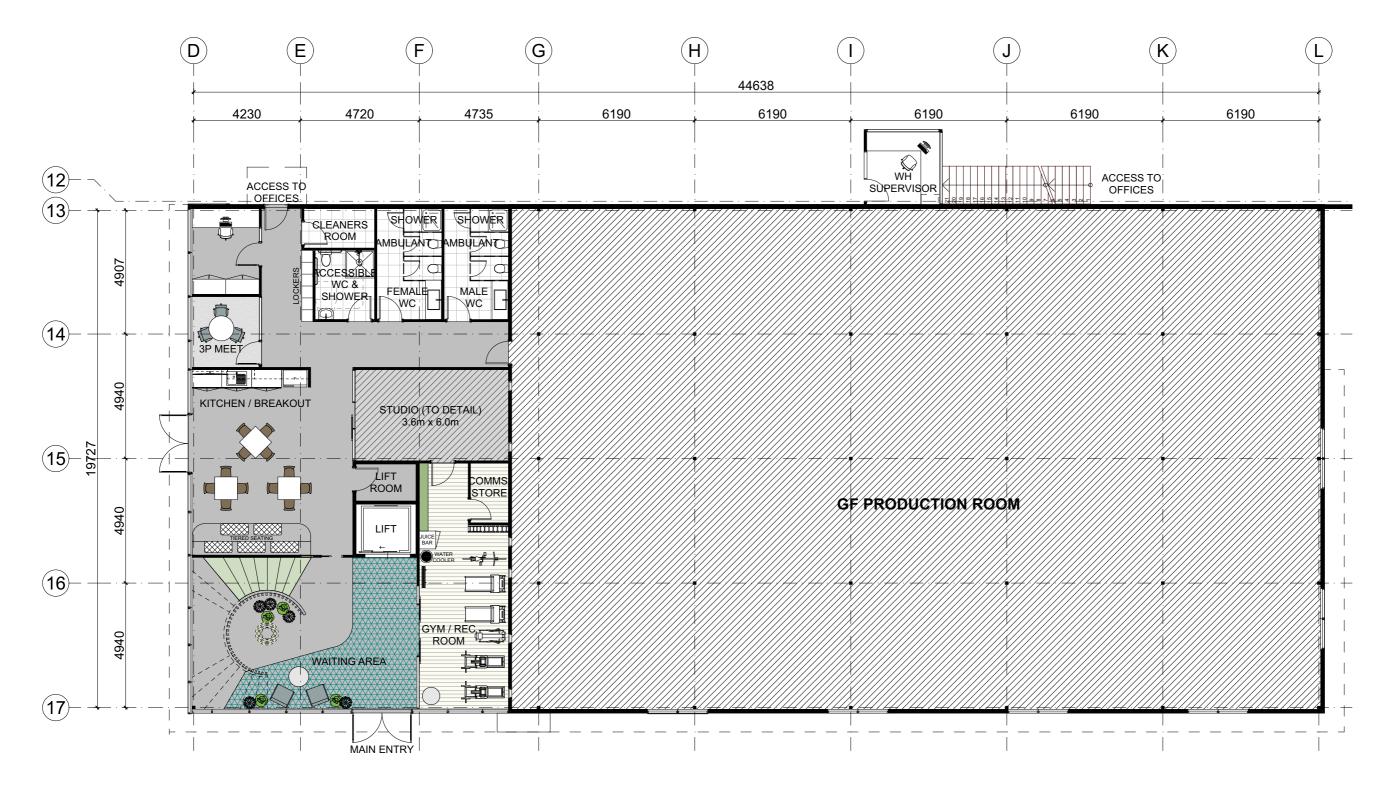

IN ANY WAY WITHOUT THE WRITTEN PERMISSION

OF BARNSON PTY LTD.

PROPOSED WAREHOUSE & OFFICE BUILDING @ Project: ARMIDALE AIRPORT BUSINESS PARK - CAMERON

DRIVE

Drawing Title: OVERALL FLOOR PLAN

E 01.07.22 ISSUE FOR DA

A 27.04.22 CONCEPT SITE LAYOUT 19.05.22 CONCEPT PLAN / PERSPECTIVES

ADMIN BUILDING

C 03.06.22 AMEND WAREHOUSE SIZE TO SUIT RACKING. ADD COLUMNS IN PRODUCTION D 09.06.22 AMEND OVERALL FLOOR PLAN - SETBACK

LO KG Sheet **03** of **12** Drawing Number Revision

38488- A02

1 PROPOSED GF OFFICE BUILDING FLOOR PLAN
SCALE 1:150

CONTROLLED AND A DESCRIPTION OF THE COLUMN TS OWNER OF THE CONTROLLED AND THE SPROPRIATE TO FORM AND E ANY DEAL OF THE COLUMN TS OWNER OWNER OF THE COLUMN TS OWNER OWNER