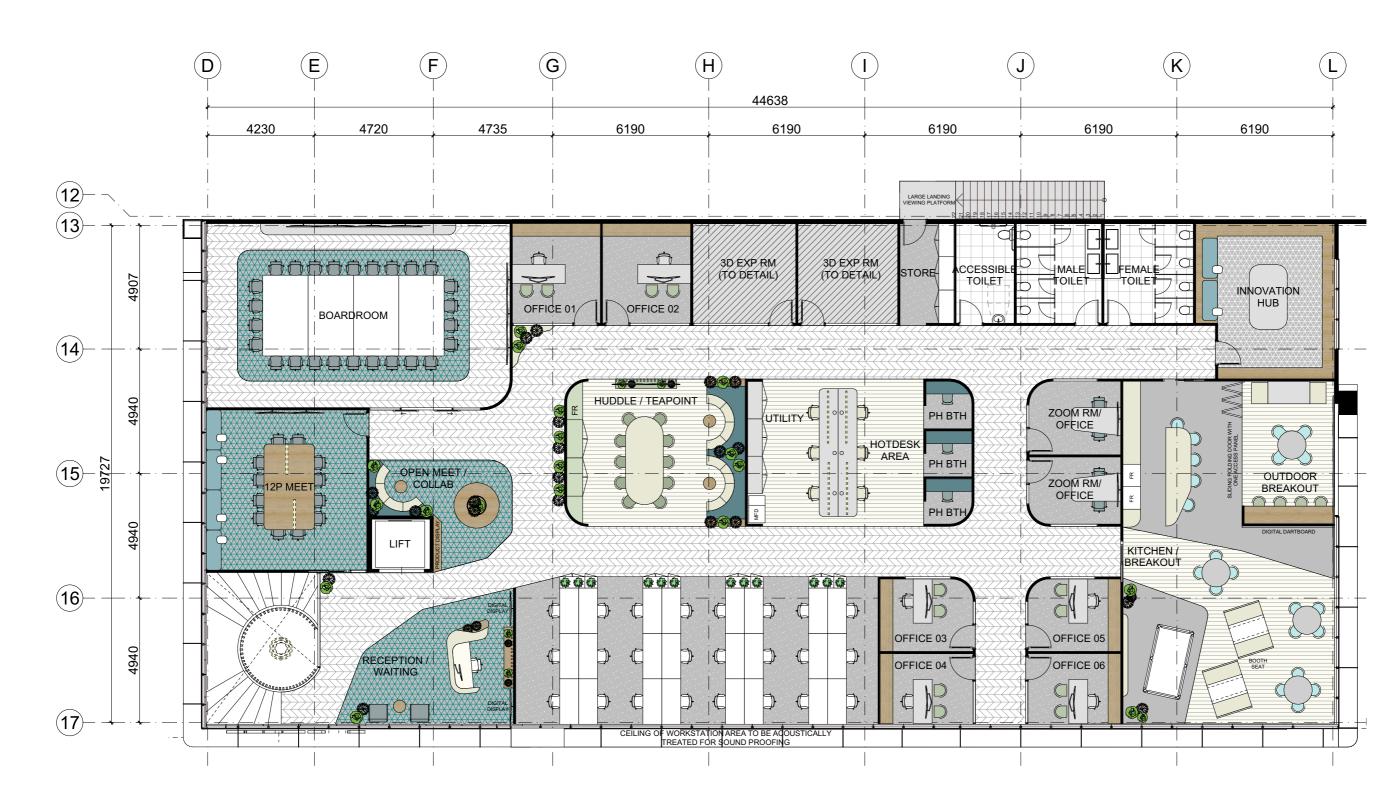

PROJECT STATUS:

Office Building Floor Plan

DESIGN R

ING NO: 1003

PROPOSED L1 OFFICE BUILDING FLOOR PLAN
SCALE 1:150

COMMISSION HIS DOCUMENT S OWNER OF A MOT THE MOVIMISSION OF LINEAR SHAPE HIS TO SHAPE HE WIT TO THE MOTE HE WAS A SHAPE OF THE WAS A SHAPE OF THE MOTE HE WAS A SHAPE OF THE MOTE HE WAS AND A SHAPE OF THE MOTE HE WAS A SHAPE OF THE MOTE HE WAS AND A SHAPE OF THE MOTE HE WAS

| LIENT:      |                                                          | DRAWING TITLE:     |                     |
|-------------|----------------------------------------------------------|--------------------|---------------------|
|             | AERO HEALTHCARE                                          | Proposed L1 Office | Building Floor Plan |
| OJECT:      | NEW BUILDING                                             | DRAWING            | NO: 1004            |
| DRESS/LOT/D | P:<br>WALLER AVE. ARMIDALE , NSW 2350 (LOT 107-113 , DP) | JOB NO: 31532      | SCALE @ A3          |