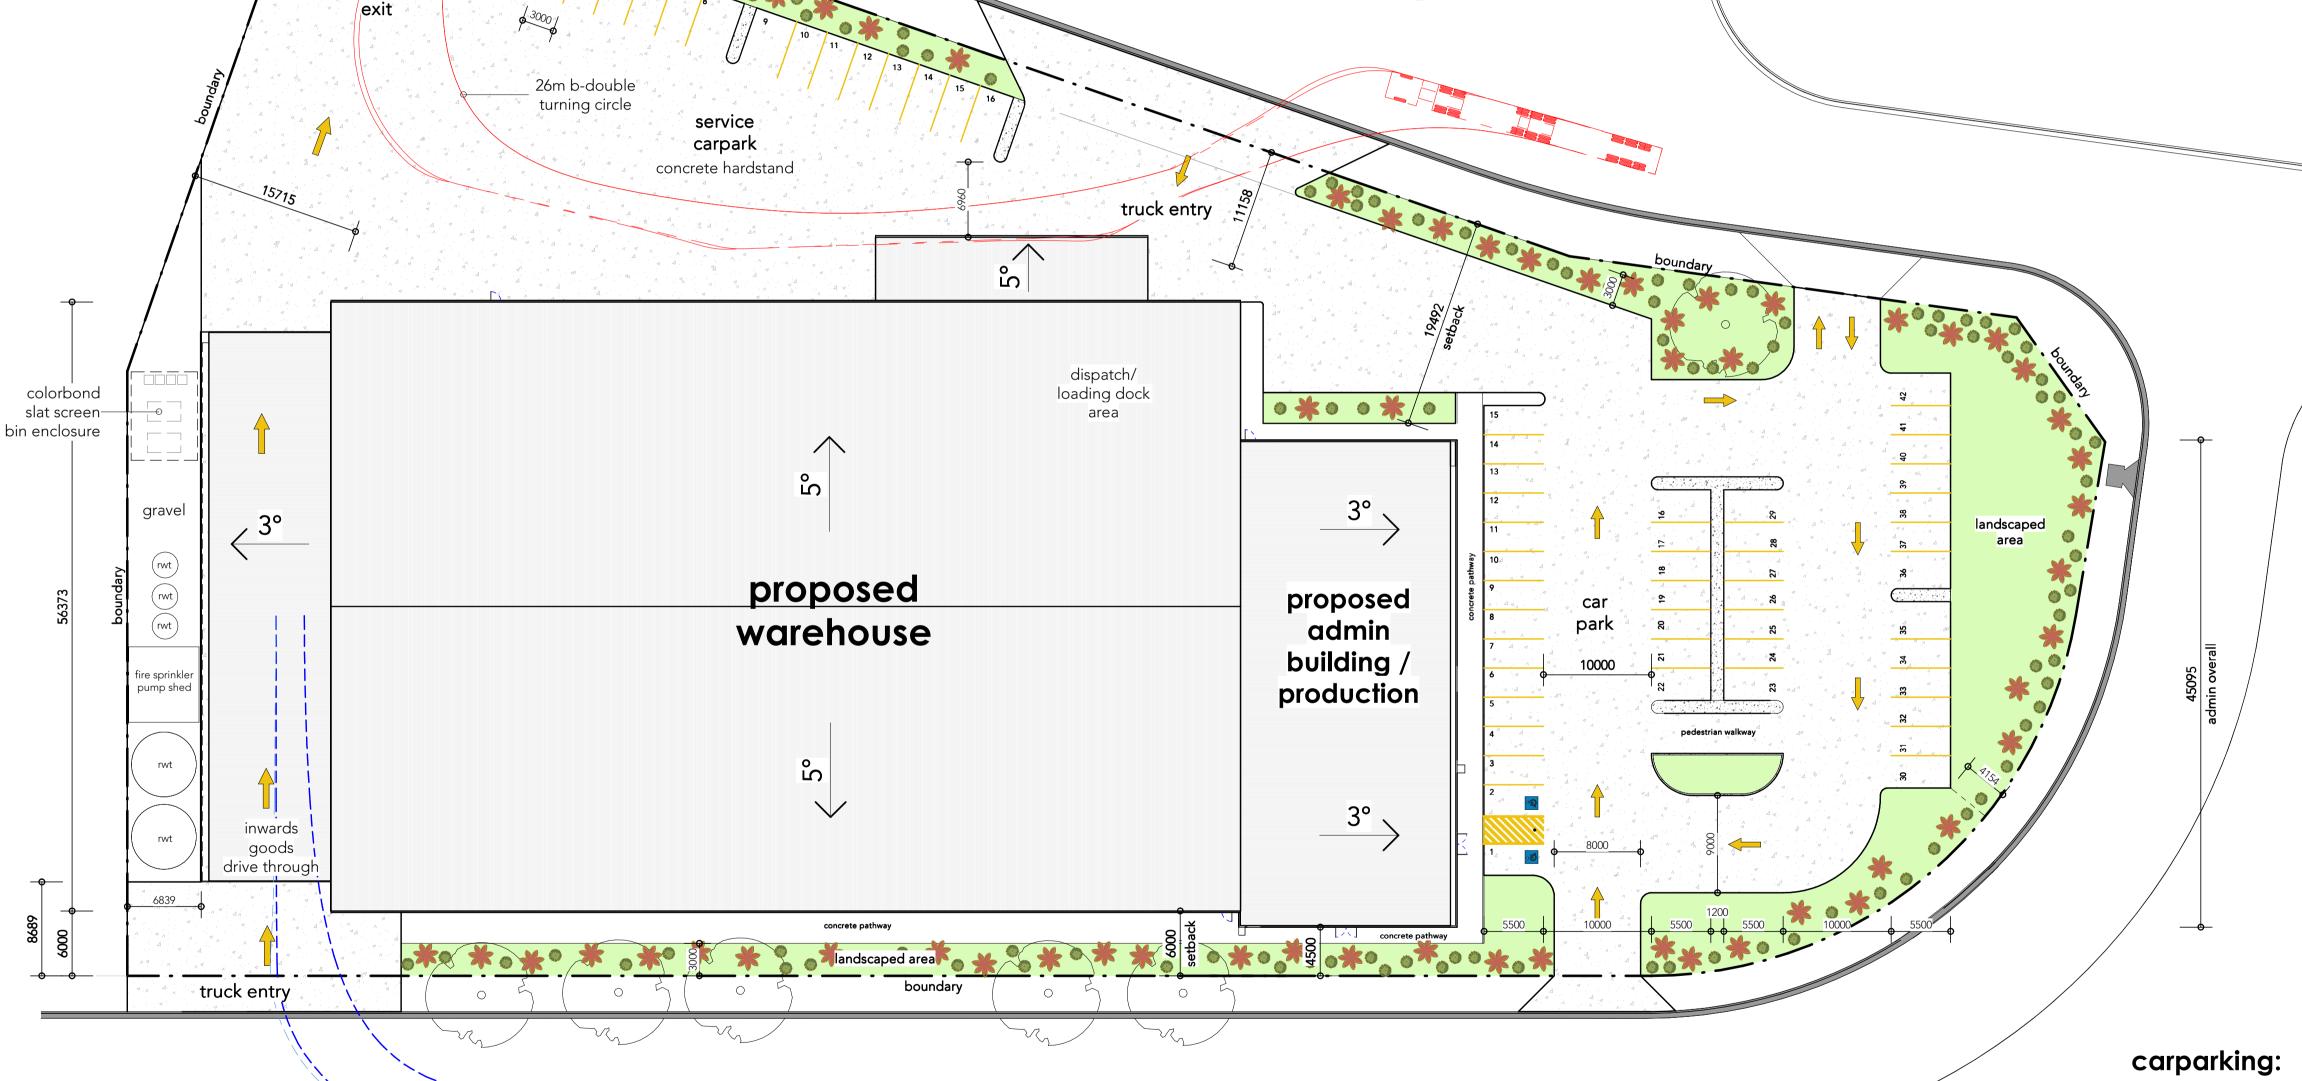

The following schedule has been prepared in accordance with Armidale Dumaresq Council's off-street parking code':-

| building usage                       | floor area | rate of prov. | total required |
|--------------------------------------|------------|---------------|----------------|
| warehouse / production               | 5322m²     | 1 / 300m²     | 18             |
| office space                         | 1147m²     | 1 / 40m²      | 29             |
| total number of carparks required 47 |            | 47            |                |
| total number of carparks provided 60 |            | 60            |                |

### **DA MODIFICATION**

Drawing No.

19m prime mover

turning circle

truck

~cameron drive~

20036

84209

**BARNSON PTY LTD** 

ev. Date. Amendment.

B 19.05.22 CONCEPT PLAN / PERSPECTIVES

C 03.06.22 AMEND WAREHOUSE SIZE TO SUIT RACKING.
ADD COLUMNS IN PRODUCTION

D 09.06.22 AMEND OVERALL FLOOR PLAN - SETBACK
ADMIN BUILDING

E 01.07.22 ISSUE FOR DA

F 25.08.22 AMEND ADMIN FLOOR PLAN

C 29.08.22 DA MODIFICATION

Project.

PROPOSED WAREHOUSE & OFFICE

BUILDING

Site Address.

ARMIDALE AIRPORT BUSINESS PARK - CAMERON
DRIVE - LOT 107-113, DP1277428
Client.

AERO HEALTHCARE

Drawing Title.

SITE PLAN

Scale. As indicate
Sheet.

Project No. 38

Drawing Title.

SITE PLAN

Scale. As indicated @ A1 Drawn. LO
Sheet. 02 of 15 Checked. KG

Project No. 38488 Revision. G

38488-**A01** 

Tamworth NSW 2340

**Contact Us** 1300 BARNSON (1300 227 676)

e generalenquiry@barnson.com.au

w www.barnson.com.au

Bathurst | Coffs Harbour | Dubbo | Mudgee | Orange | Sydney | Tamworth