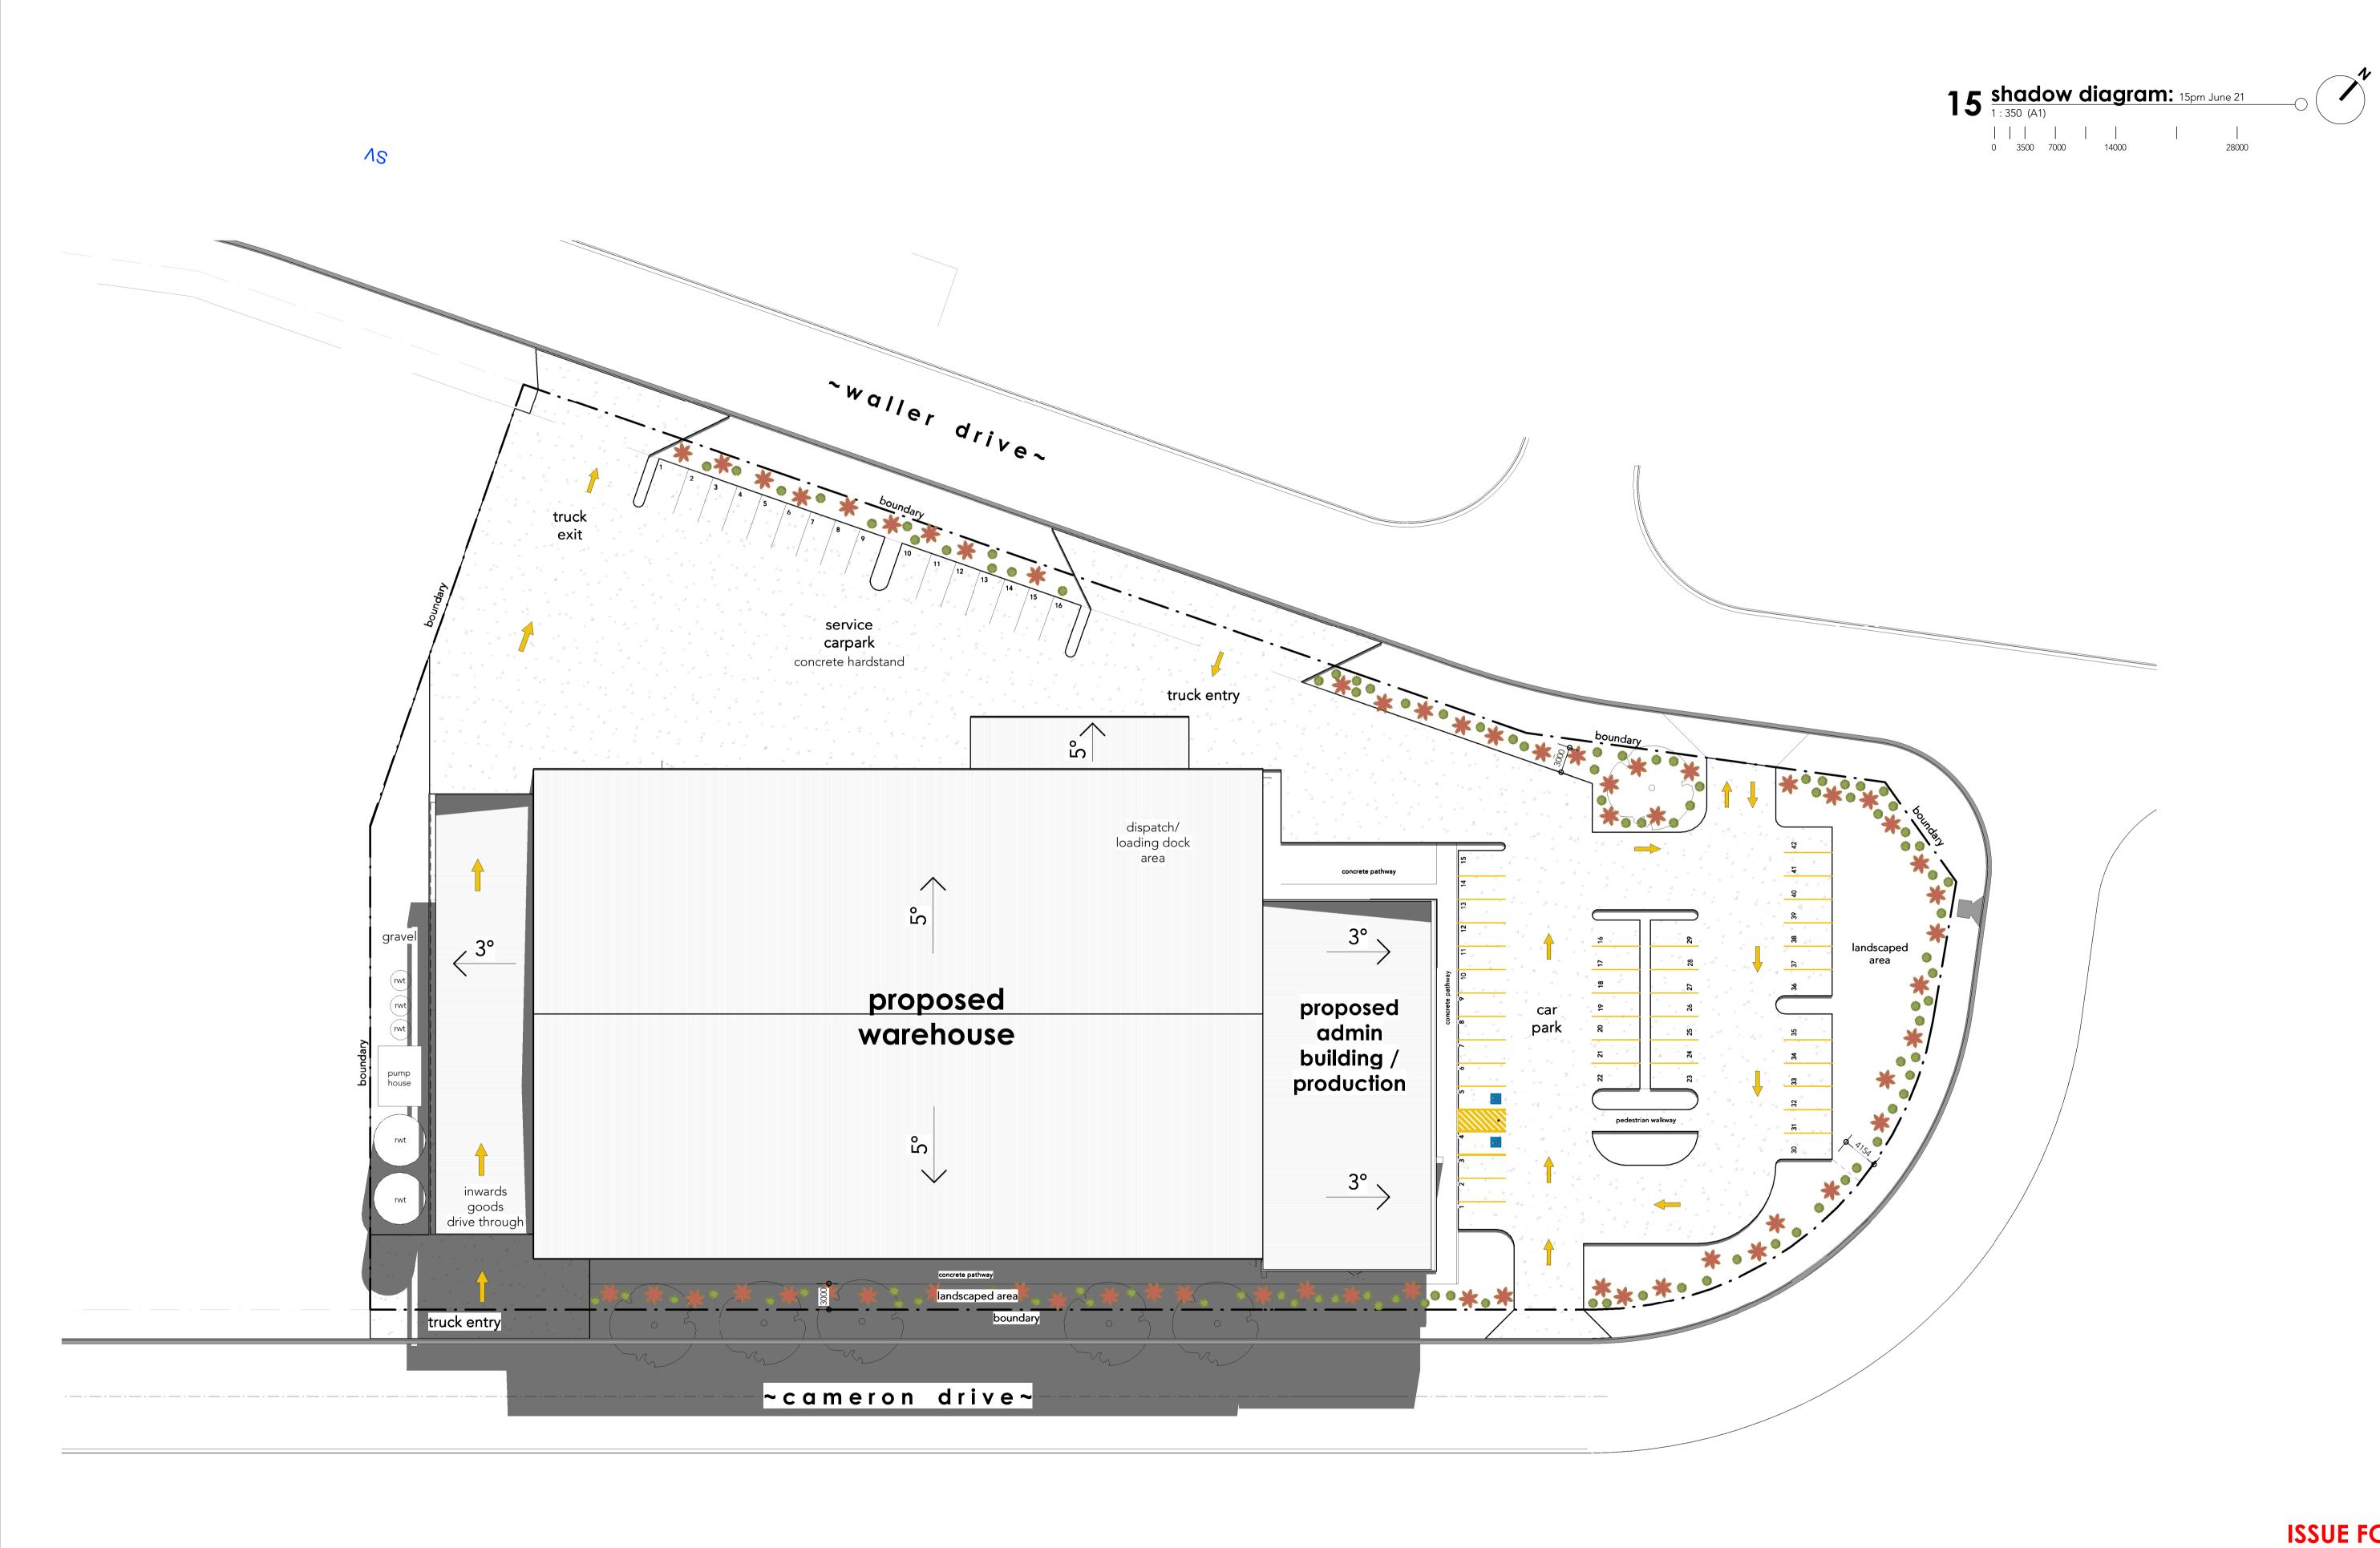

IN ANY WAY WITHOUT THE WRITTEN PERMISSION

OF BARNSON PTY LTD.

AERO HEALTHCARE Client: Project:

PROPOSED WAREHOUSE & OFFICE BUILDING @ ARMIDALE AIRPORT BUSINESS PARK - CAMERON DRIVE

Drawing Title: SHADOWS 3pm