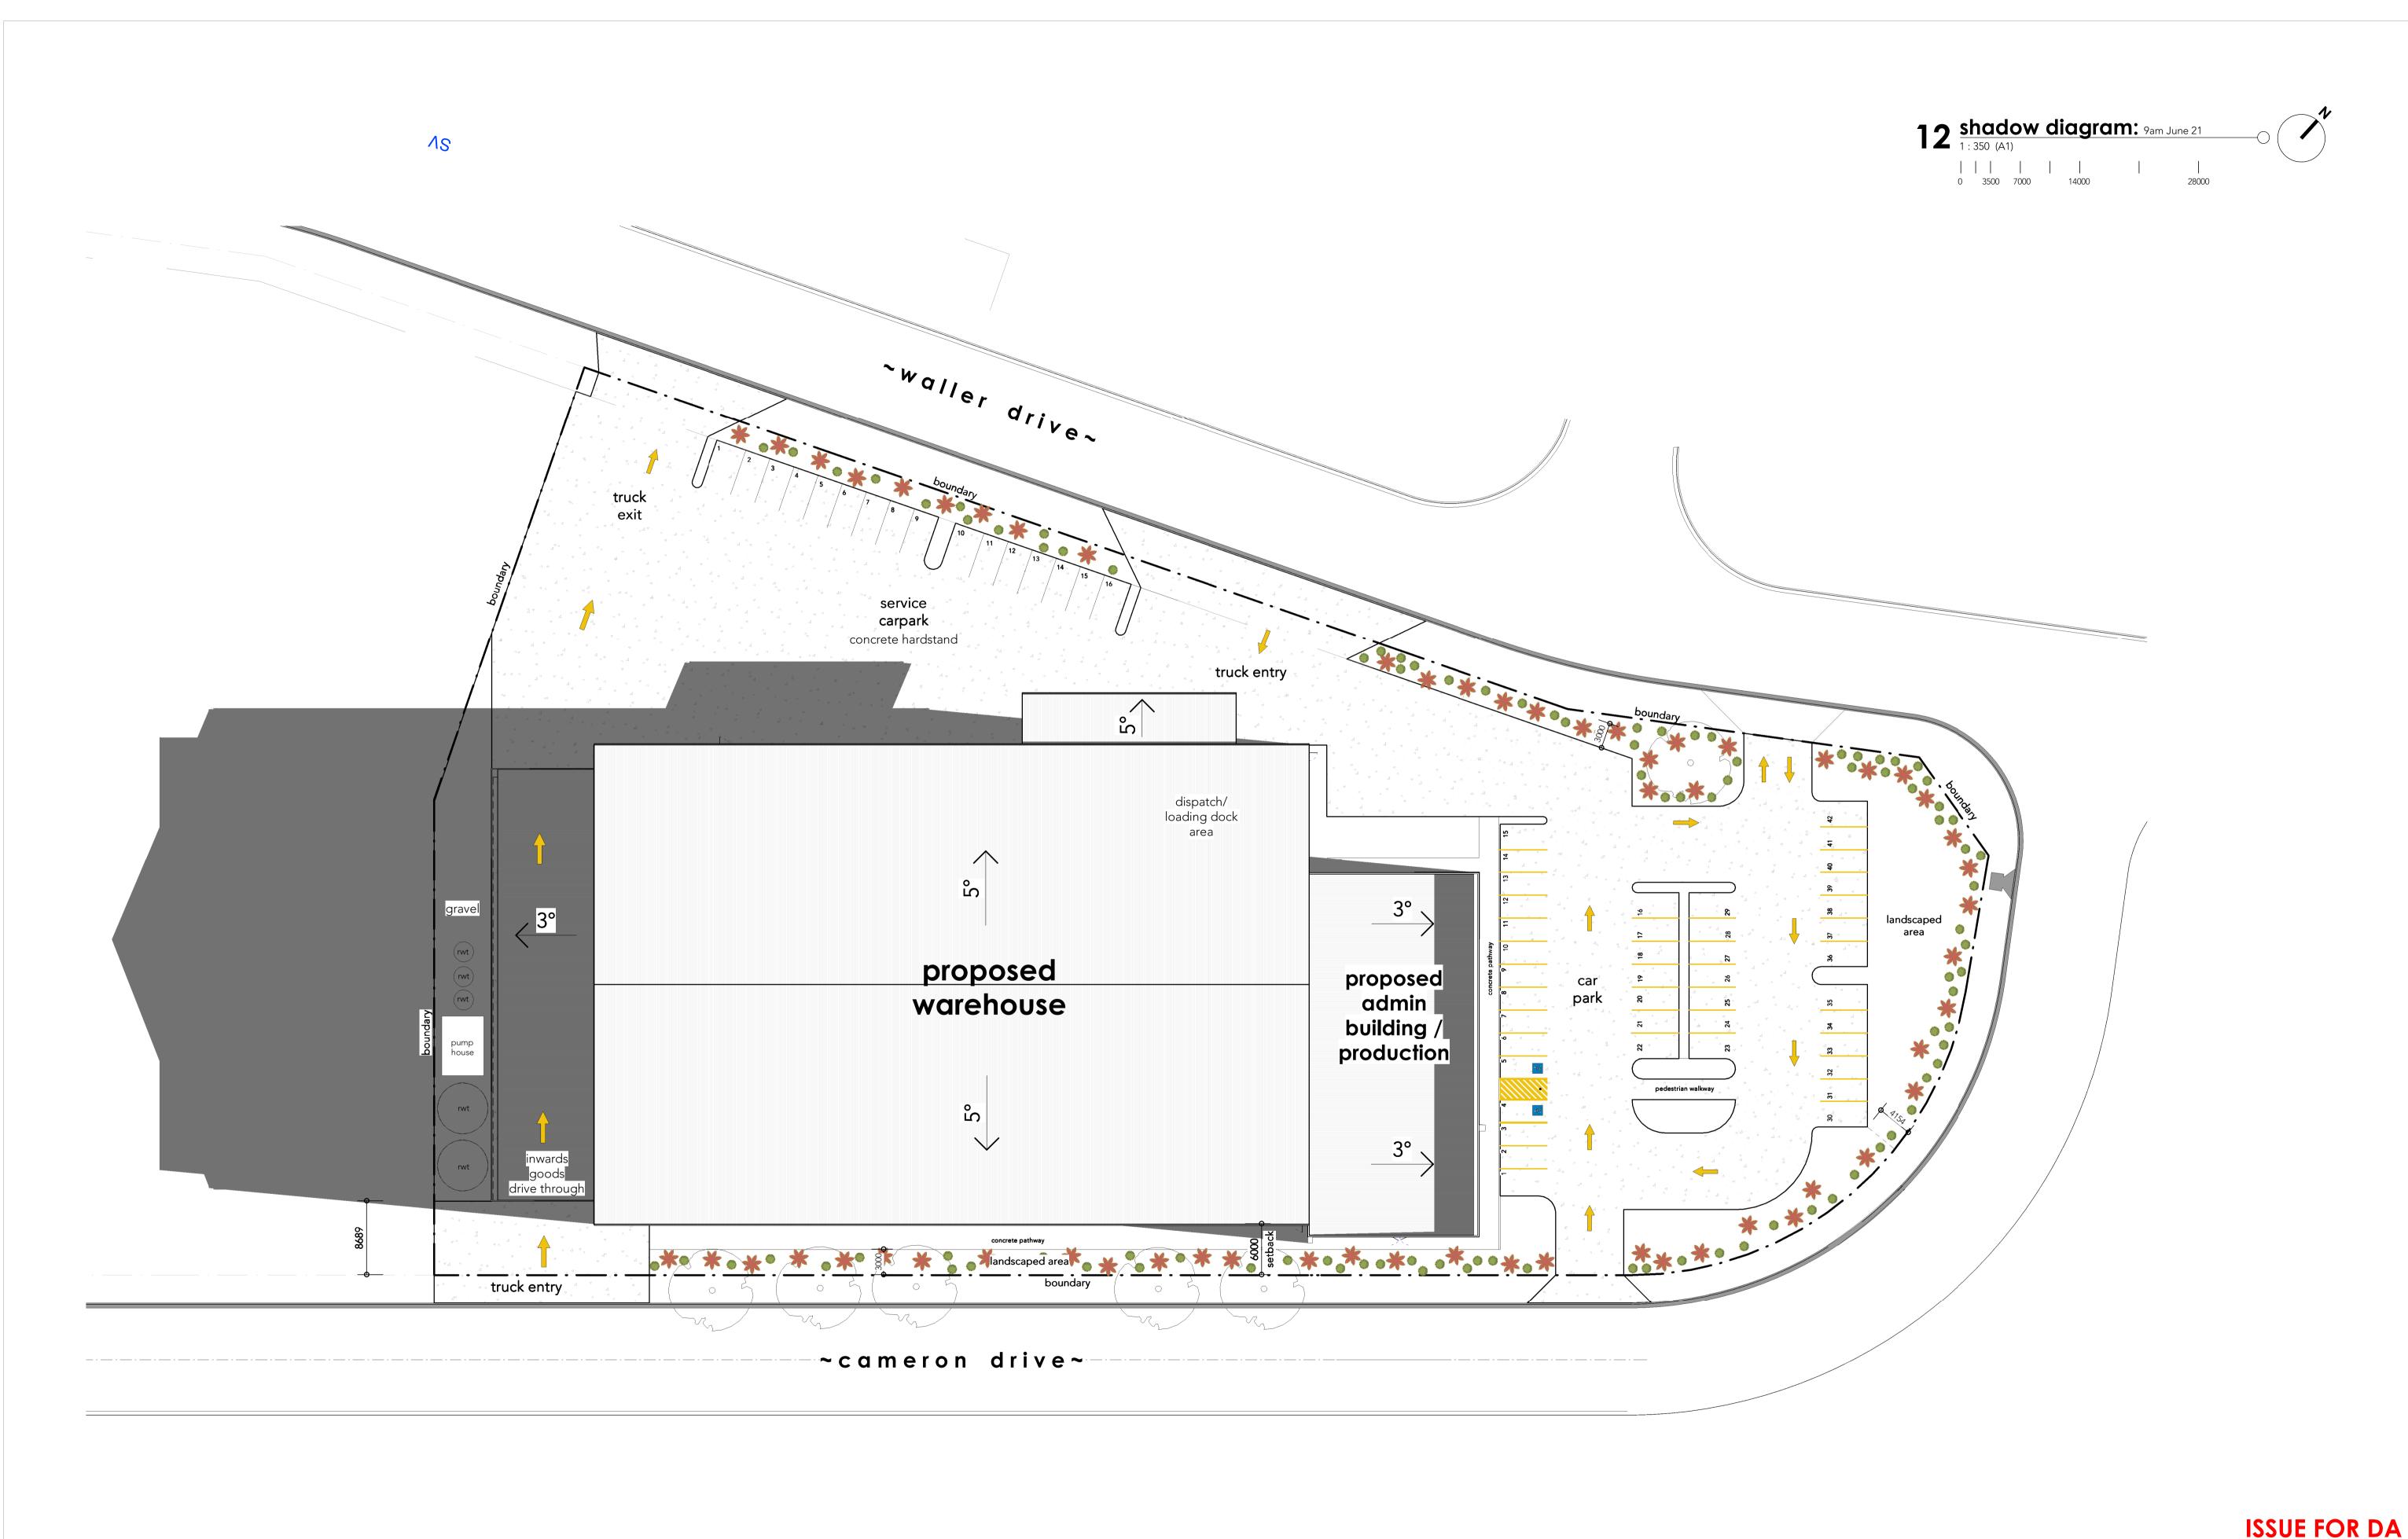

IN ANY WAY WITHOUT THE WRITTEN PERMISSION

OF BARNSON PTY LTD.

AERO HEALTHCARE Client:

PROPOSED WAREHOUSE & OFFICE BUILDING @ Project: ARMIDALE AIRPORT BUSINESS PARK - CAMERON

DRIVE

Drawing Title: SHADOWS 9am

| Rev | Date     | Amendment       |
|-----|----------|-----------------|
| Α   | 27.04.22 | CONCEPT SITE LA |
| В   | 19.05.22 | CONCEPT PLAN /  |
|     |          |                 |

LAYOUT / PERSPECTIVES C 03.06.22 AMEND WAREHOUSE SIZE TO SUIT RACKING.

ADD COLUMNS IN PRODUCTION D 09.06.22 AMEND OVERALL FLOOR PLAN - SETBACK ADMIN BUILDING E 01.07.22 ISSUE FOR DA

|   |            | 1330         |       |
|---|------------|--------------|-------|
|   | Design     | Drawn        | Check |
|   | LO         | LO           | KG    |
| • | Sheet 12   | of <b>12</b> |       |
|   | Drawing No | umber        | Revis |
|   | 38488      | 3- A08       | Е     |