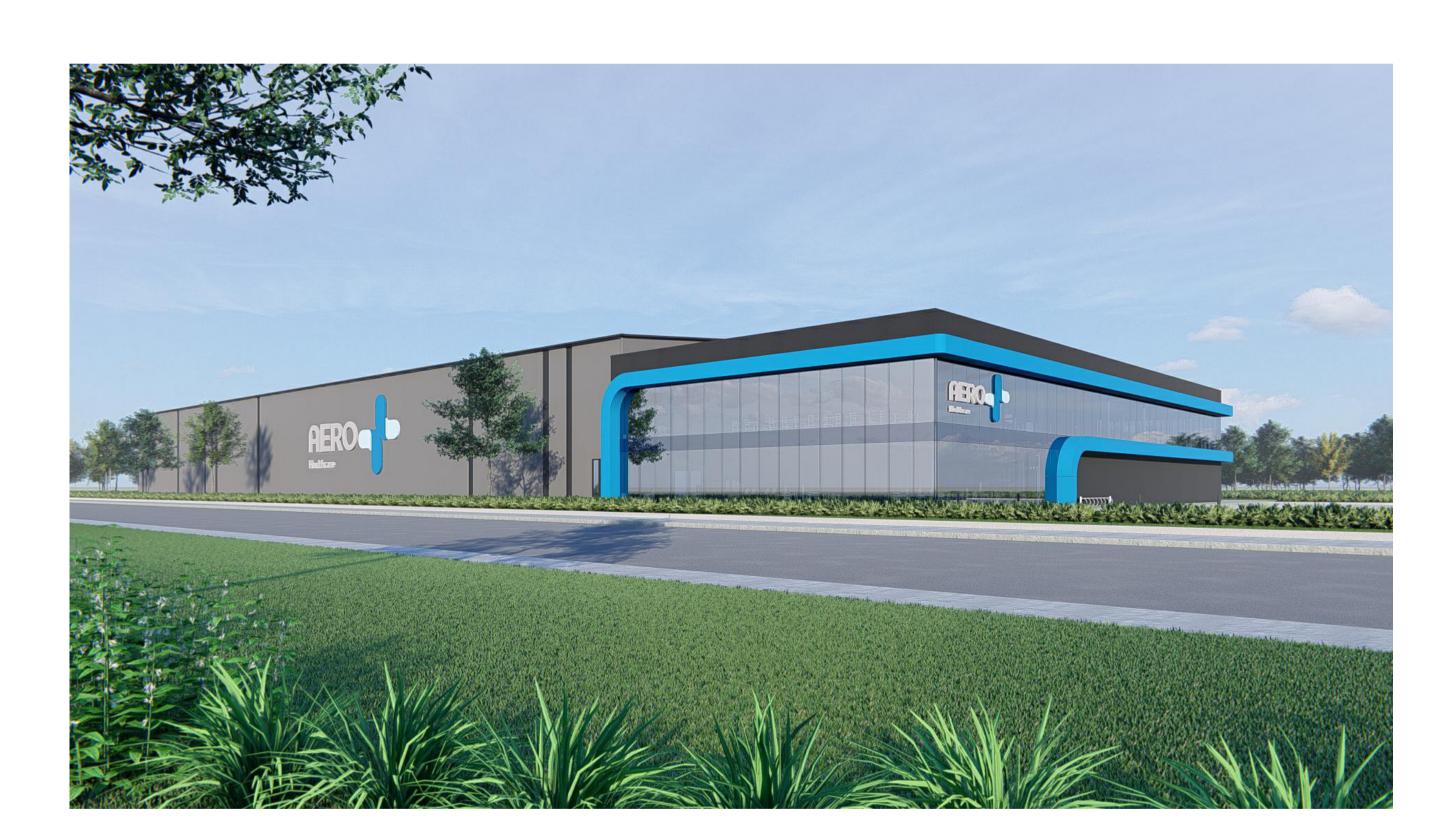

# PROPOSED WAREHOUSE & OFFICE BUILDING

**ARMIDALE AIRPORT BUSINESS PARK - CAMERON DRIVE** 

| A 00 | COVER SHEET        | REV E | DATED 01.07.22 |
|------|--------------------|-------|----------------|
| A 01 | SITE PLAN          | REV E | DATED 01.07.22 |
| A 02 | OVERALL FLOOR PLAN | REV E | DATED 01.07.22 |
| A 03 | LOWER FLOOR PLAN   | REV E | DATED 01.07.22 |
| A 04 | UPPER FLOOR PLAN   | REV E | DATED 01.07.22 |
| A 05 | ELEVATIONS         | REV E | DATED 01.07.22 |
| A 06 | SECTIONS           | REV E | DATED 01.07.22 |
| A 07 | SECTIONS           | REV E | DATED 01.07.22 |
| A 08 | SHADOWS 9am        | REV E | DATED 01.07.22 |
| A 09 | SHADOWS 11am       | REV E | DATED 01.07.22 |
| A 10 | SHADOWS 1pm        | REV E | DATED 01.07.22 |
| A 11 | SHADOWS 3pm        | REV E | DATED 01.07.22 |
|      |                    |       |                |

'conditioned' excluding the toilets & airlocks.

climate zone - BCA 'schedule 3 definitions' The building is located within climate zone 7

Client: AERO HEALTHCARE

Project: PROPOSED WAREHOUSE & OFFICE BUILDING @ ARMIDALE AIRPORT BUSINESS PARK - CAMERON DRIVE

Title: COVER SHEET

Drawing Number

38488 - A00

FORMLINE AERO

Bathurst | Coffs Harbour | Dubbo | Mudgee | Orange | Sydney | Tamworth

Tamworth NSW 2340