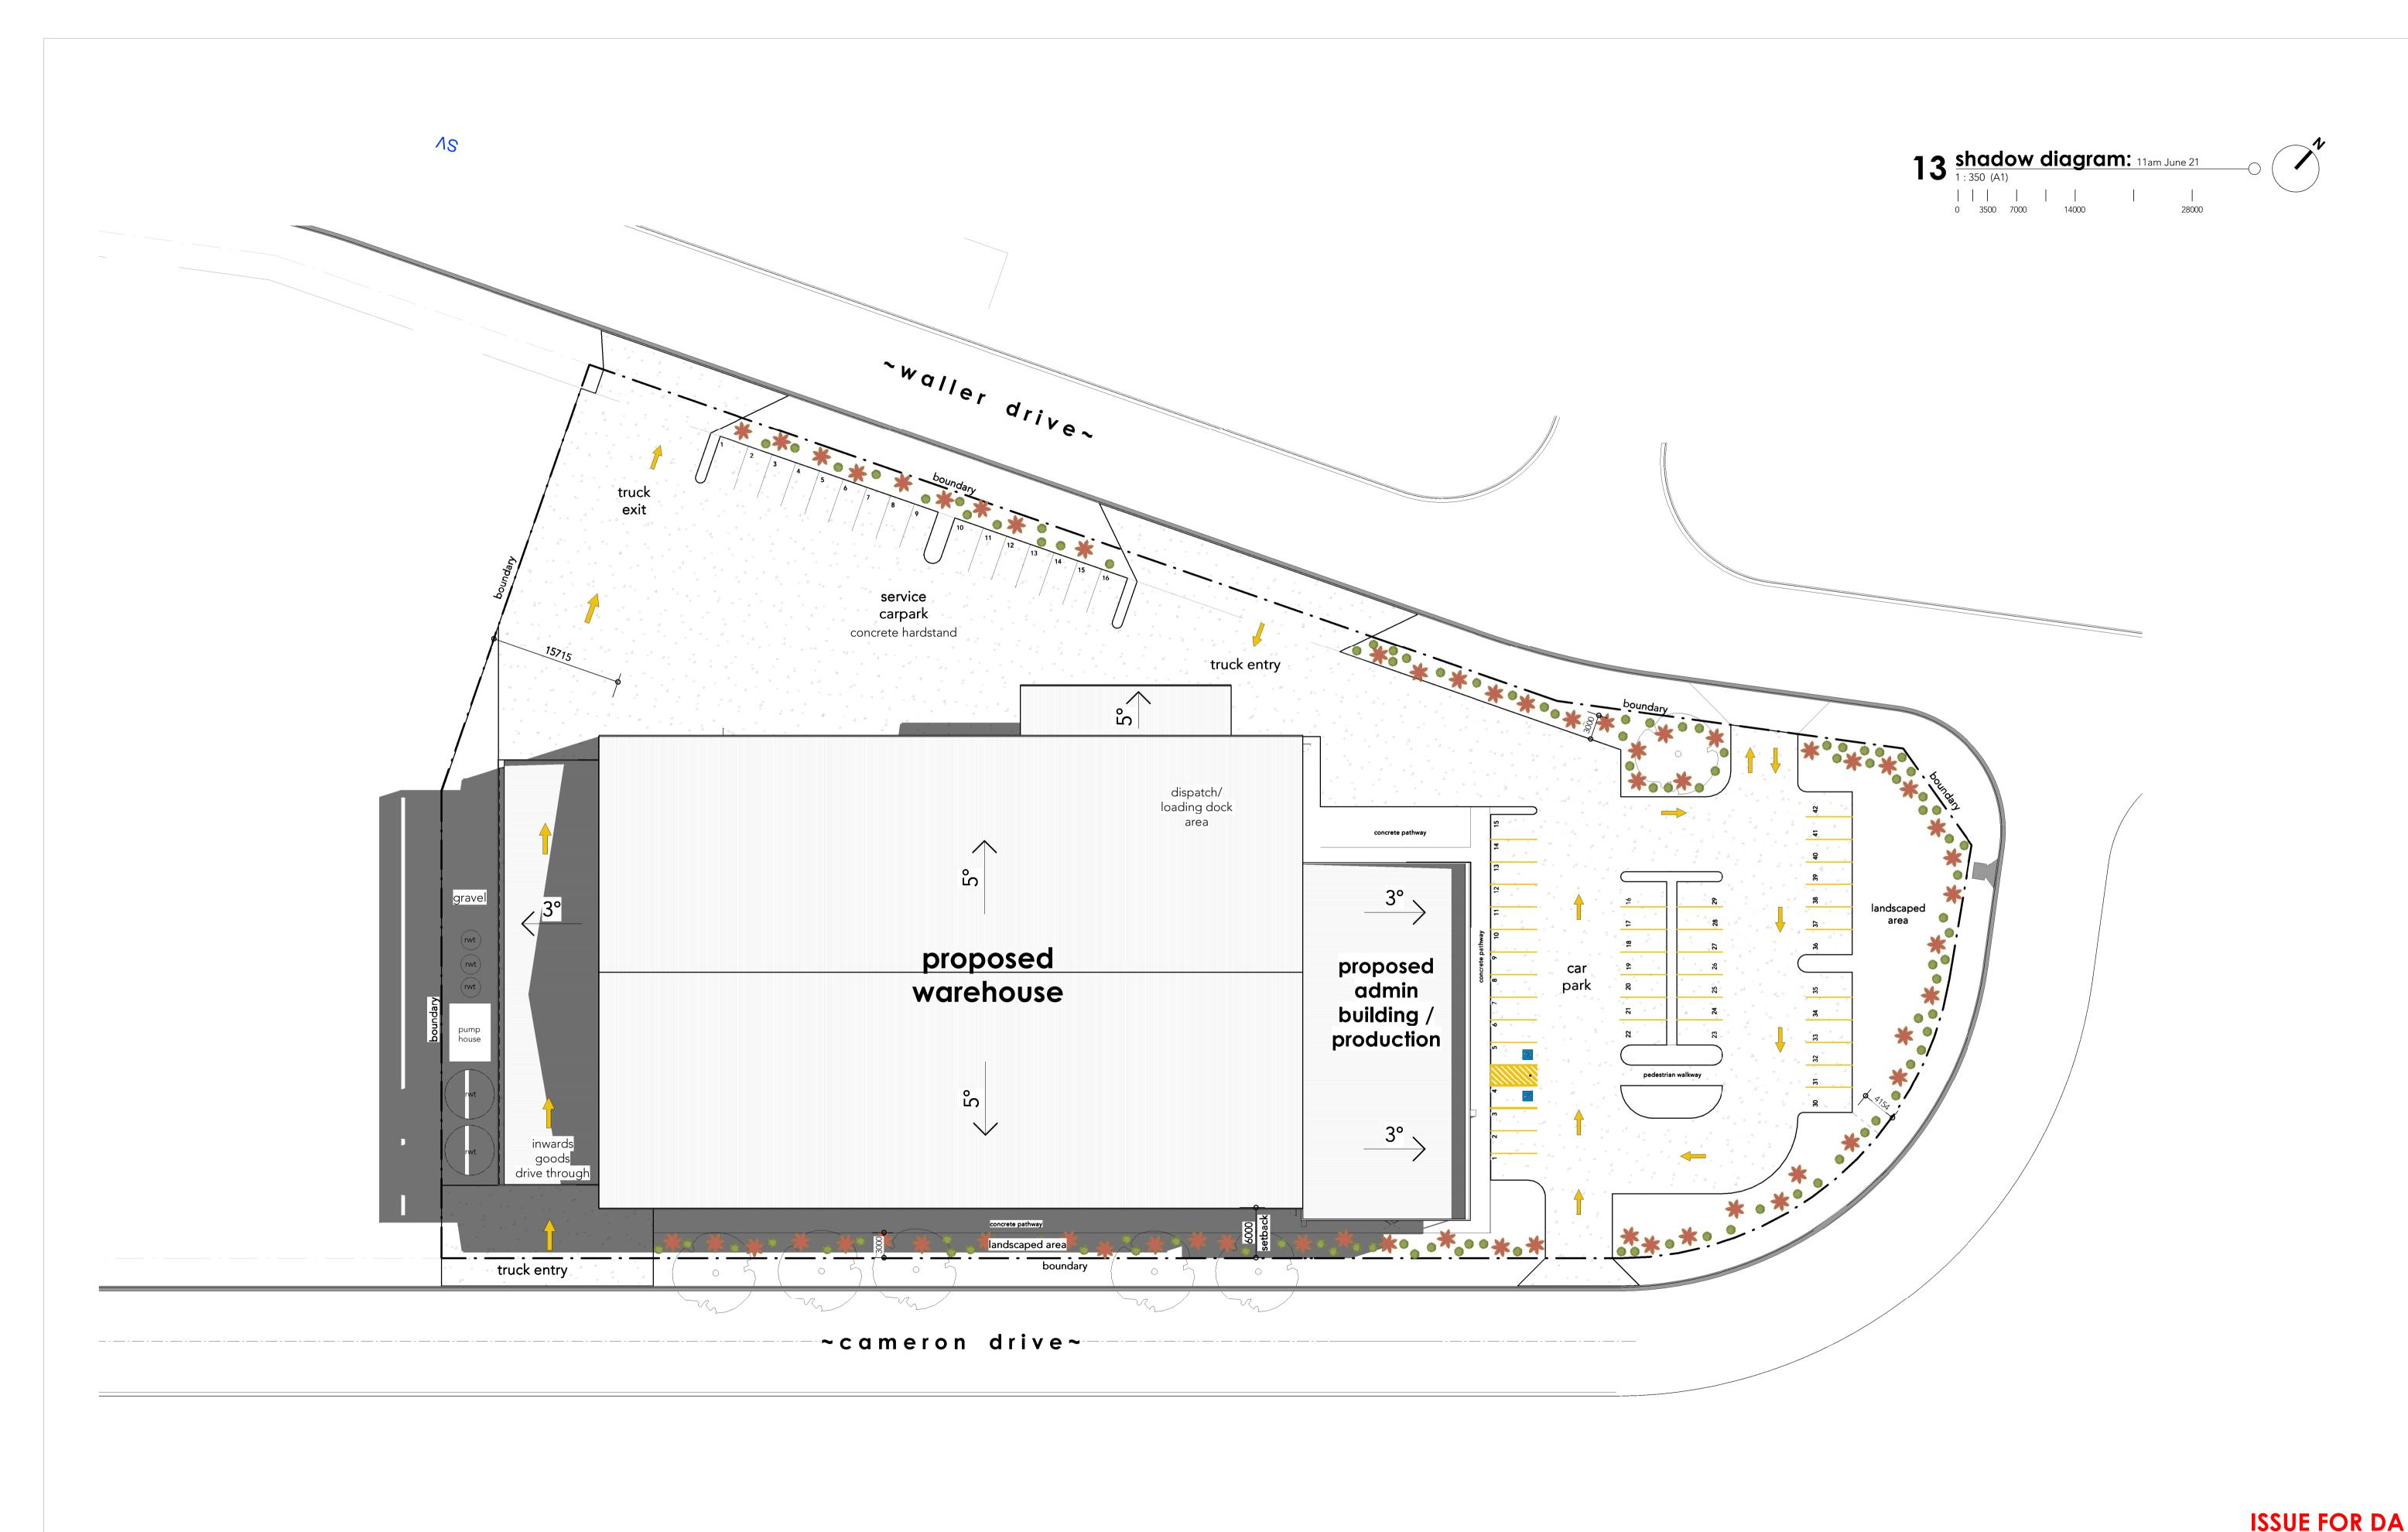

AERO HEALTHCARE Client: PROPOSED WAREHOUSE & OFFICE BUILDING @ ARMIDALE AIRPORT BUSINESS PARK - CAMERON DRIVE

19.05.22 CONCEPT PLAN / PERSPECTIVES C 03.06.22 AMEND WAREHOUSE SIZE TO SUIT RACKING. ADD COLUMNS IN PRODUCTION D 09.06.22 AMEND OVERALL FLOOR PLAN - SETBACK ADMIN BUILDING Drawing Title: SHADOWS 11am

Rev Date Amendment

E 01.07.22 ISSUE FOR DA

A 27.04.22 CONCEPT SITE LAYOUT

|           | 1331         | JE FOR |
|-----------|--------------|--------|
| esign     | Drawn        | Check  |
| LO        | LO           | KG     |
| neet 08   | of <b>12</b> |        |
| rawing Nu | mber         | Revi   |
|           |              |        |