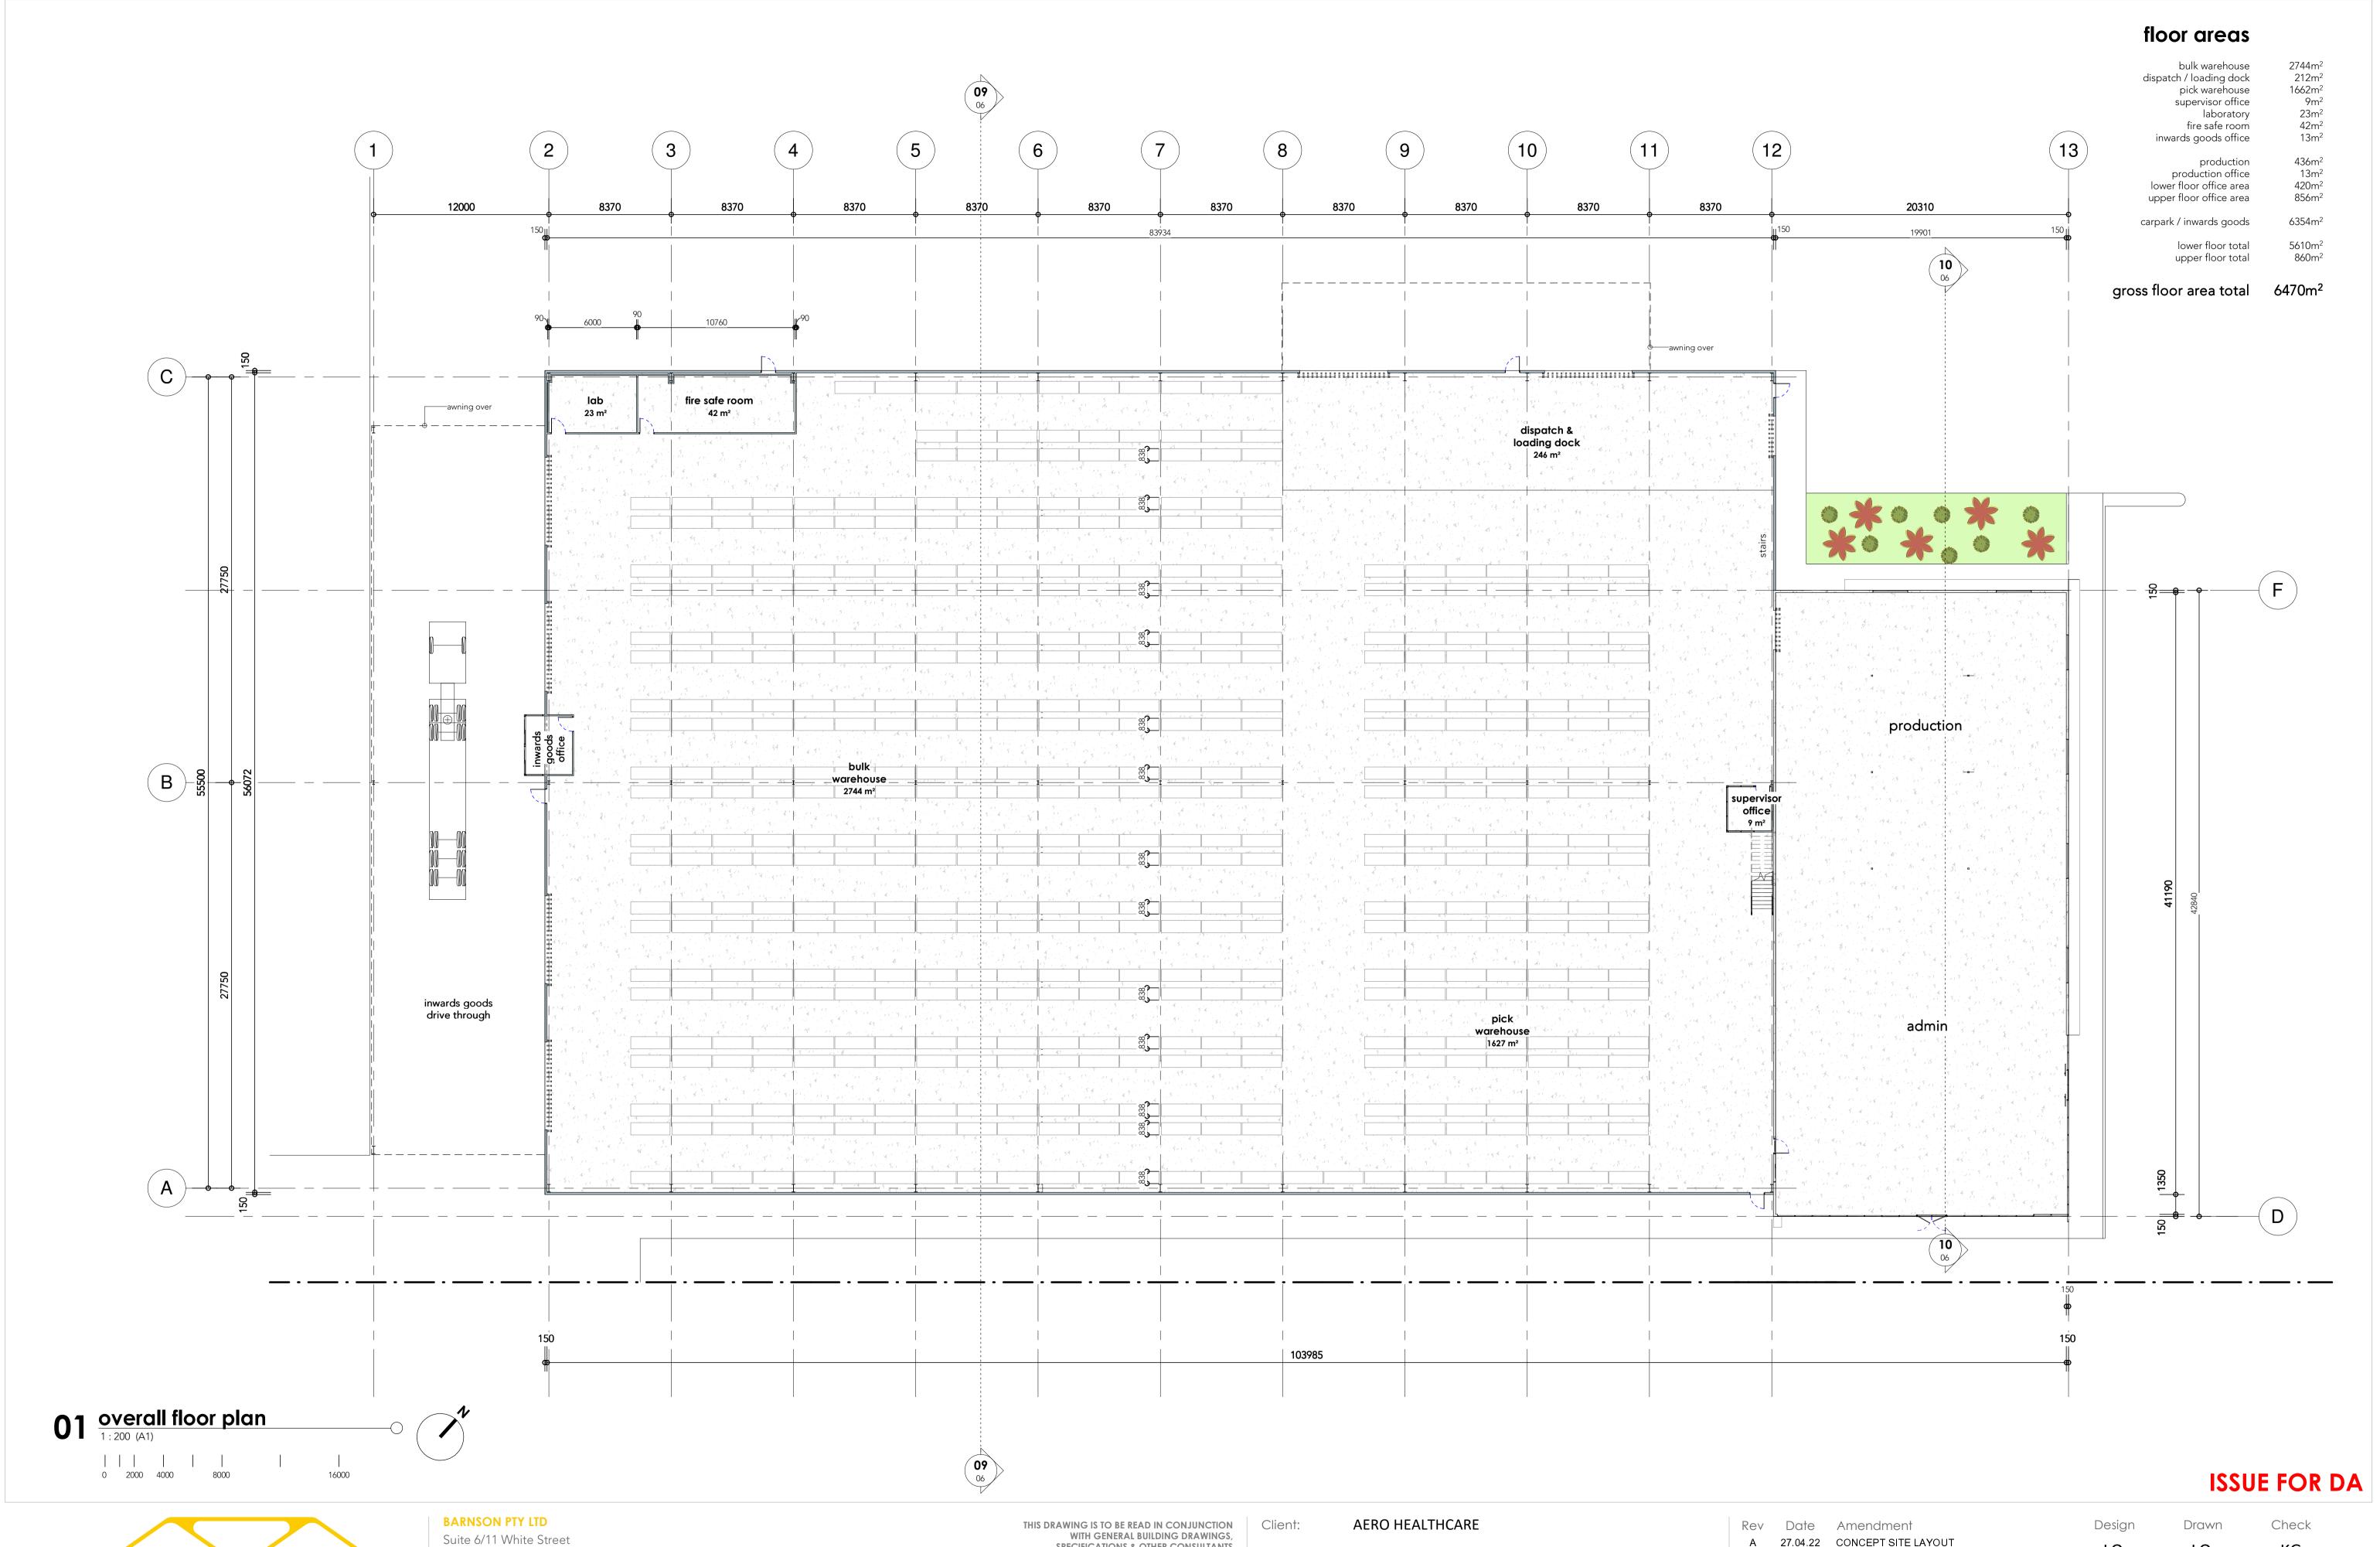

SPECIFICATIONS & OTHER CONSULTANTS DRAWINGS APPLICABLE TO THIS PROJECT. ALL DIMENSIONS IN MILLIMETRES. DO NOT SCALE. **DIMENSIONS TO BE CHECKED ON SITE BEFORE** COMMENCEMENT OF WORK. REPORT DISCREPANCIES TO BARNSON PTY LTD. NO PART OF THIS DRAWING MAY BE REPRODUCED

IN ANY WAY WITHOUT THE WRITTEN PERMISSION

OF BARNSON PTY LTD.

PROPOSED WAREHOUSE & OFFICE BUILDING @ Project: ARMIDALE AIRPORT BUSINESS PARK - CAMERON

DRIVE

Drawing Title: OVERALL FLOOR PLAN

E 01.07.22 ISSUE FOR DA

A 27.04.22 CONCEPT SITE LAYOUT 19.05.22 CONCEPT PLAN / PERSPECTIVES

ADMIN BUILDING

C 03.06.22 AMEND WAREHOUSE SIZE TO SUIT RACKING. ADD COLUMNS IN PRODUCTION D 09.06.22 AMEND OVERALL FLOOR PLAN - SETBACK

LO KG Sheet **03** of **12** Drawing Number Revision

38488- A02

1 PROPOSED GF OFFICE BUILDING FLOOR PLAN
SCALE 1:150

CONTROLLED AND A DESCRIPTION OF THE COLUMN TS OWNER OF THE CONTROLLED AND THE SPROPRIATE TO FORM AND E ANY DEAL OF THE COLUMN TS OWNER OWNER OF THE COLUMN TS OWNER OWNER