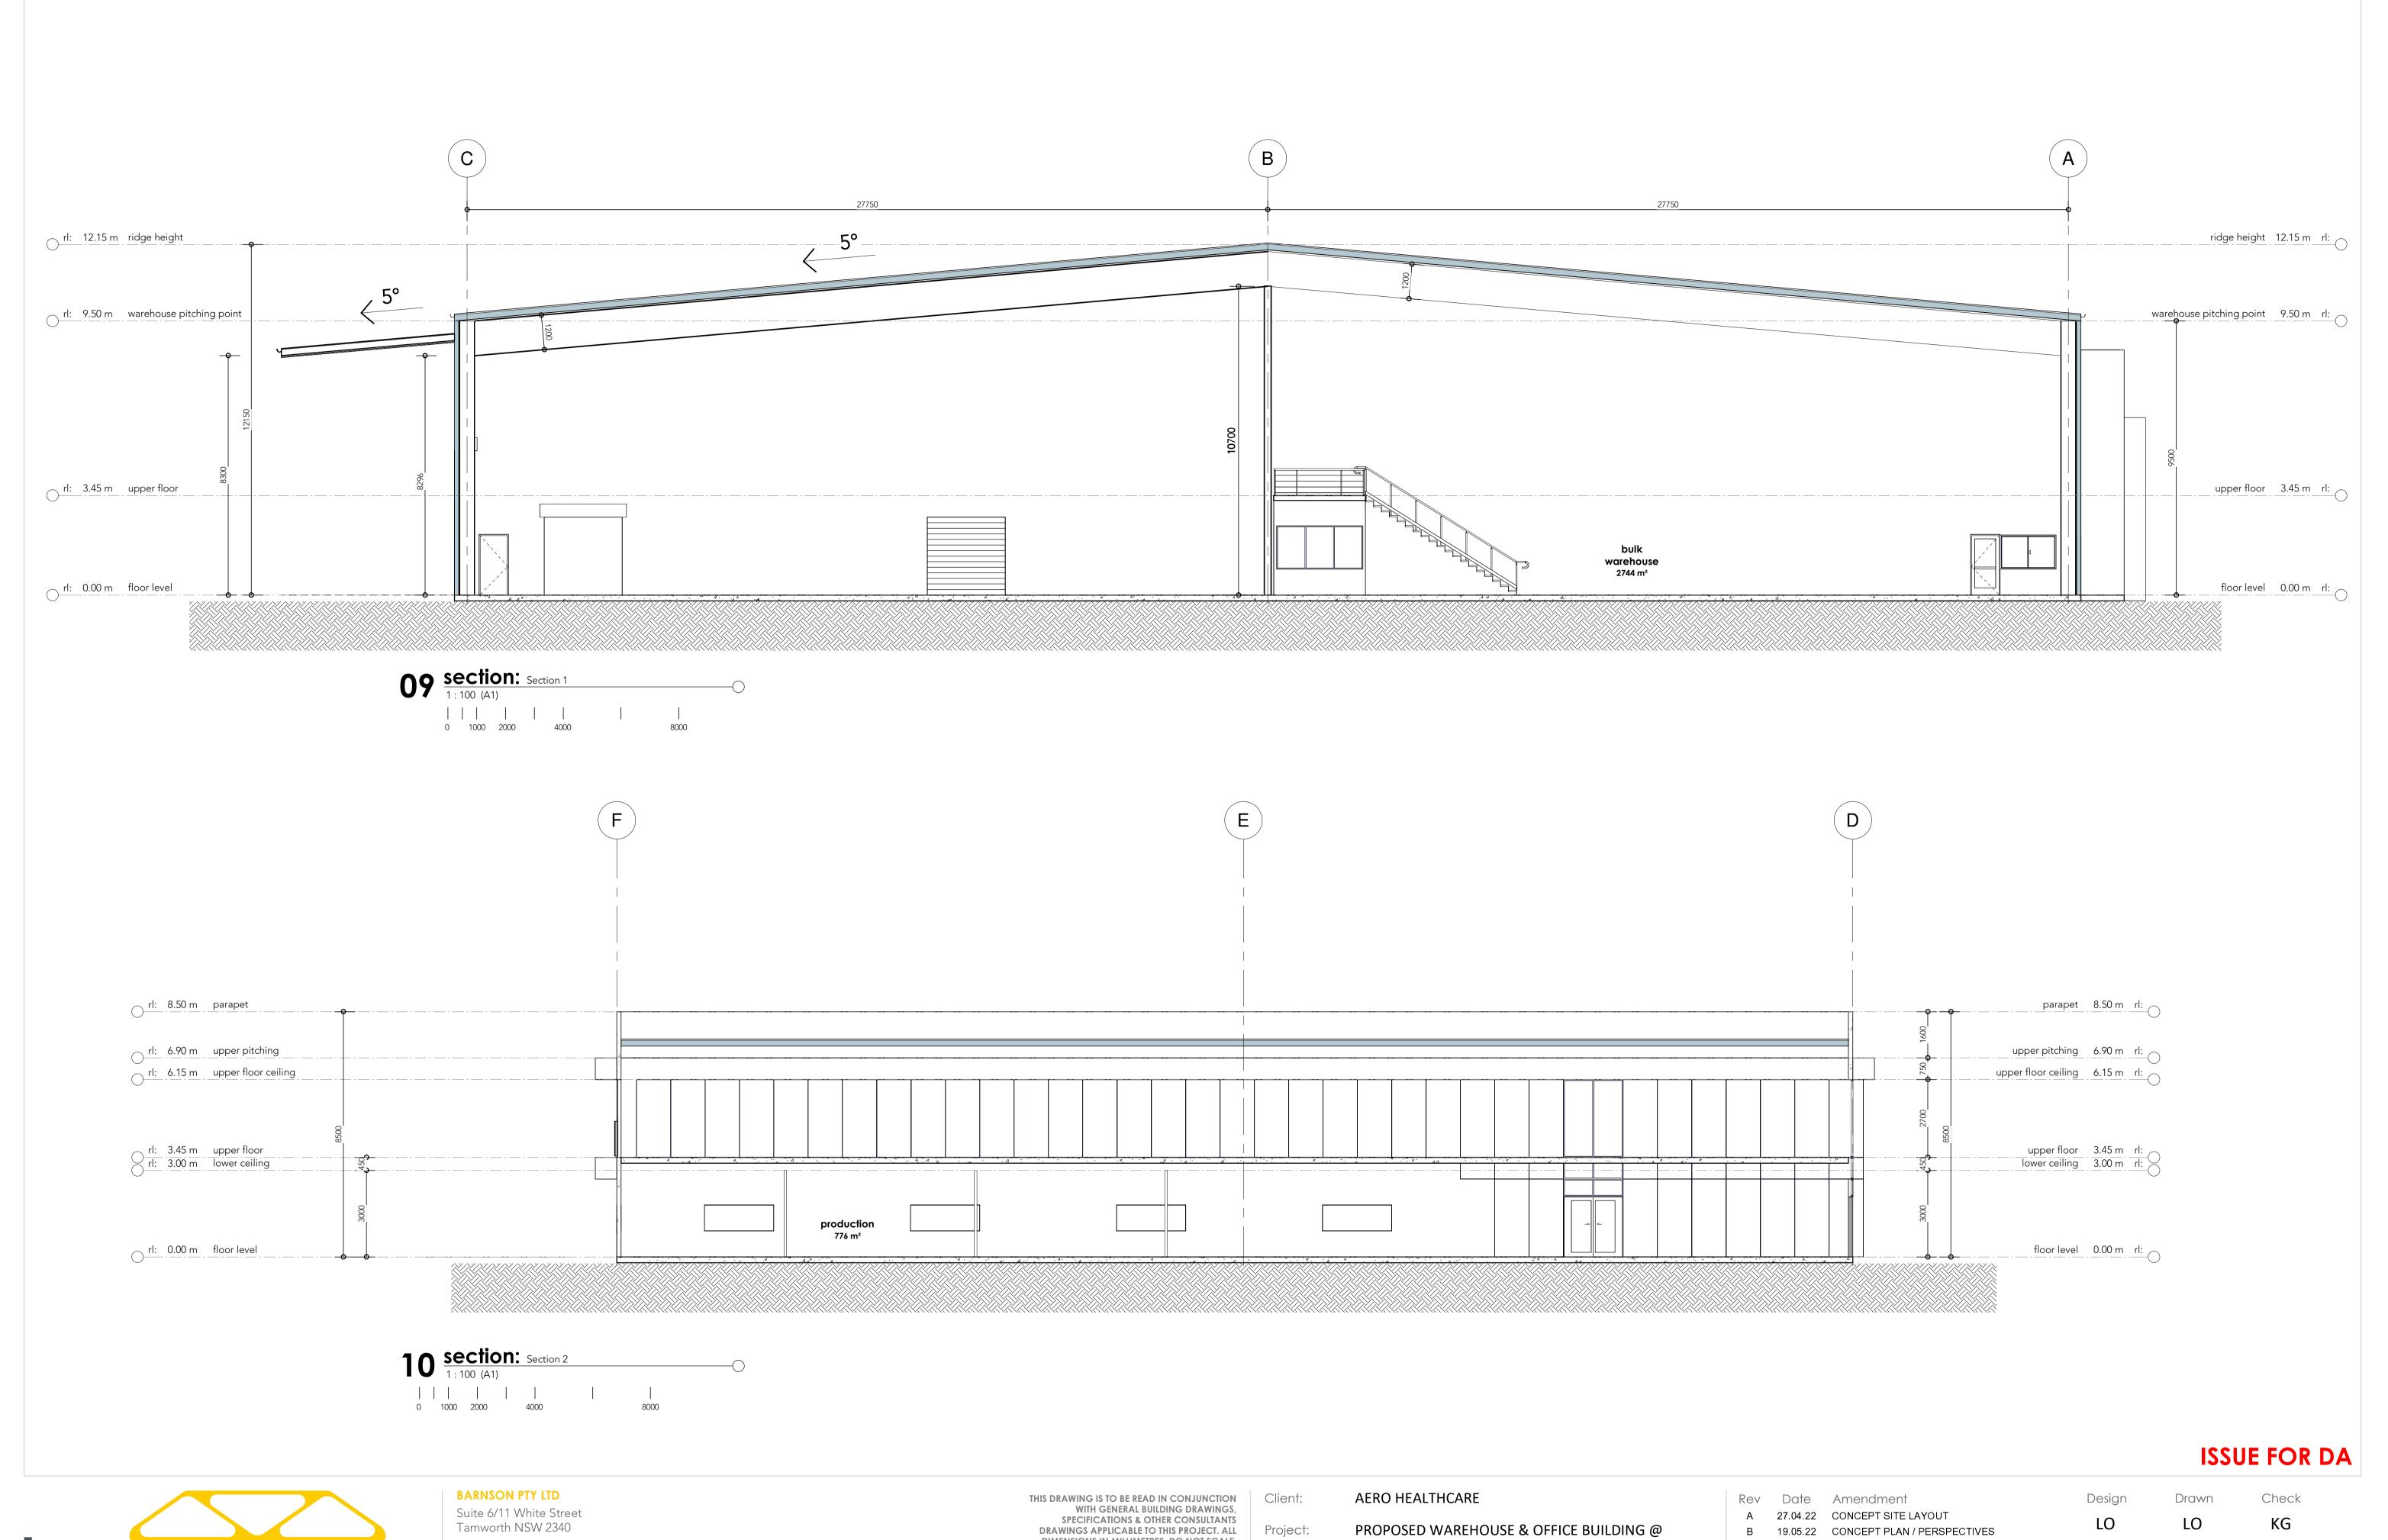

OF BARNSON PTY LTD.

ARMIDALE AIRPORT BUSINESS PARK - CAMERON

DRIVE

Drawing Title: **SECTIONS** 

| V | Date     | Amendment                             |  |
|---|----------|---------------------------------------|--|
|   | 27.04.22 | CONCEPT SITE LAYOUT                   |  |
|   | 19.05.22 | CONCEPT PLAN / PERSPECTIVES           |  |
|   | 03.06.22 | AMEND WAREHOUSE SIZE TO SUIT RACKING. |  |
|   |          | ADD COLUMNS IN PRODUCTION             |  |
|   | 09.06.22 | AMEND OVERALL FLOOR PLAN - SETBACK    |  |
|   |          | ADMIN BUILDING                        |  |

E 01.07.22 ISSUE FOR DA

Sheet **07** of **12** Drawing Number Revision 38488- A06

Suite 6/11 White Street Tamworth NSW 2340

- Contact Us
  t 1300 BARNSON (1300 227 676)
- e generalenquiry@barnson.com.au
- w www.barnson.com.au