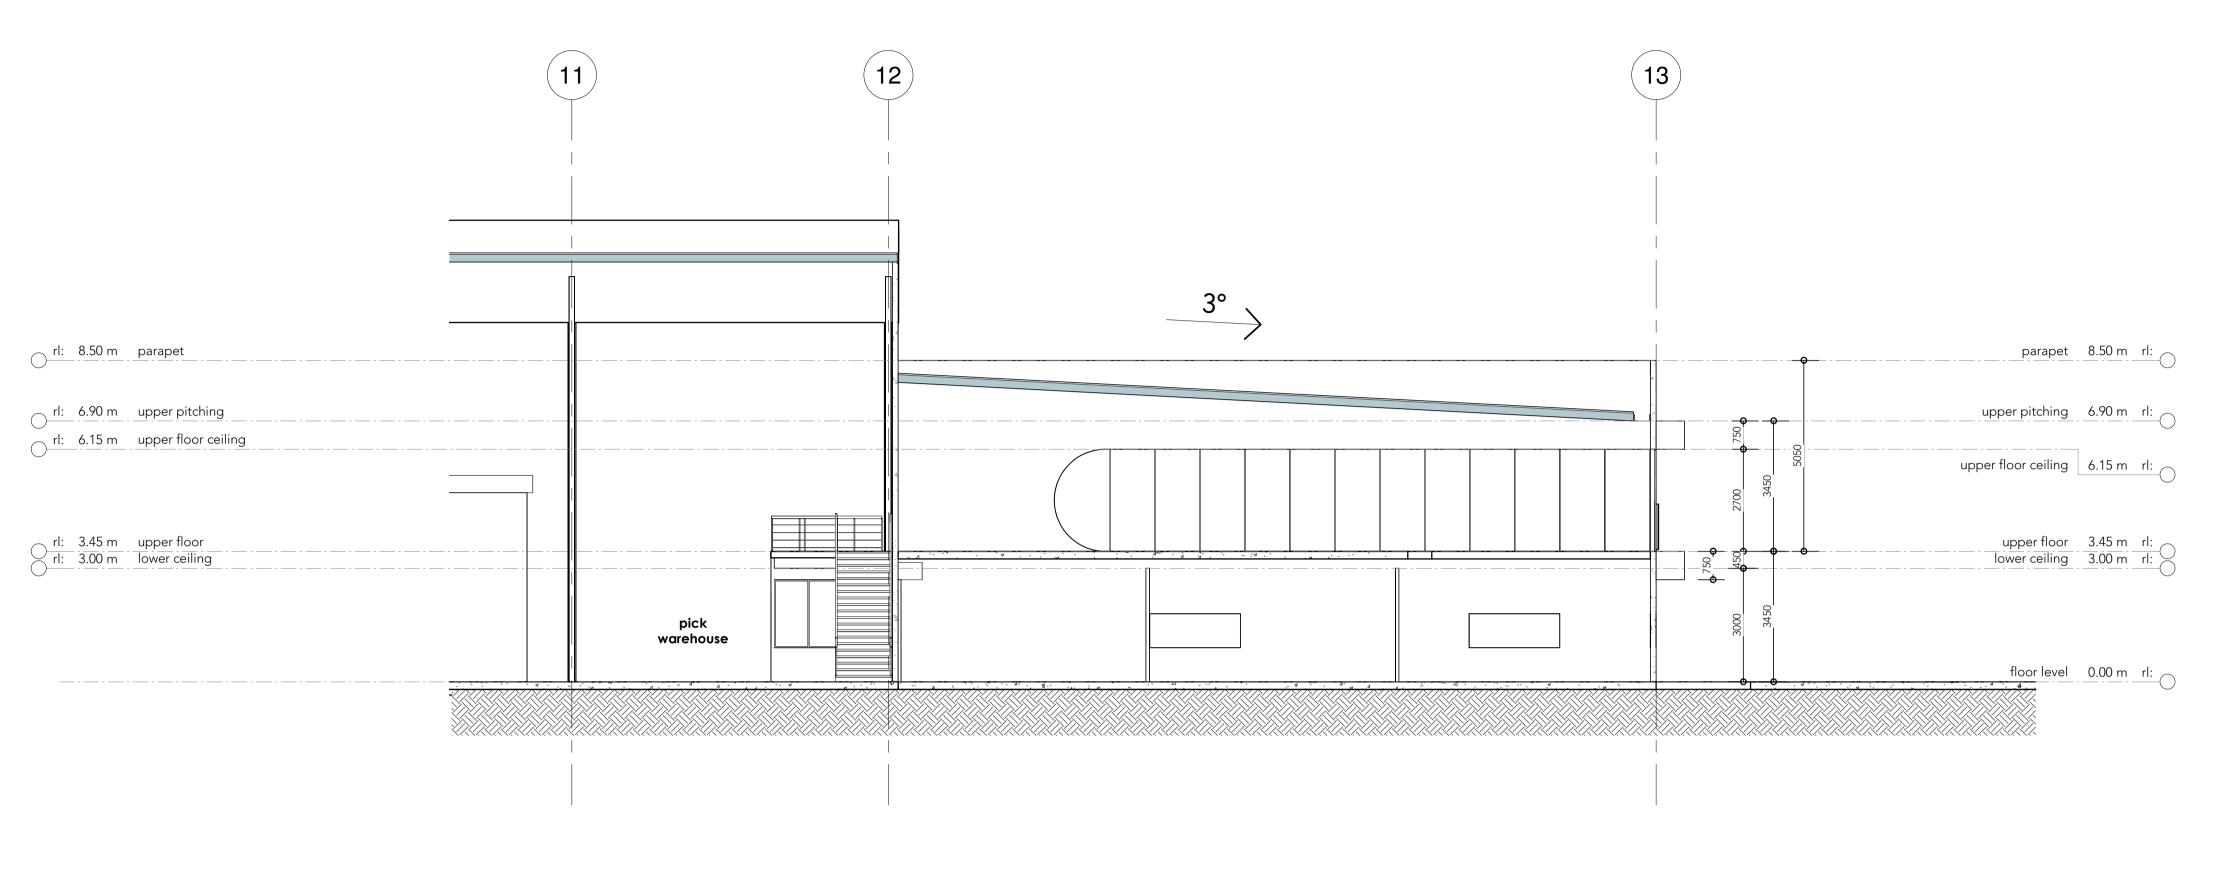

## Client: AERO HEALTHCARE

Project: PROPOSED WAREHOUSE & OFFICE BUILDING @
ARMIDALE AIRPORT BUSINESS PARK - CAMERON
DRIVE

Drawing Title: SECTIONS

| Pov   | Data     | Amendment                             |
|-------|----------|---------------------------------------|
| I/C A | Dale     | Amendmeni                             |
| Α     | 27.04.22 | CONCEPT SITE LAYOUT                   |
| В     | 19.05.22 | CONCEPT PLAN / PERSPECTIVES           |
| С     | 03.06.22 | AMEND WAREHOUSE SIZE TO SUIT RACKING. |
|       |          | ADD COLUMNS IN PRODUCTION             |

ADMIN BUILDING

E 01.07.22 ISSUE FOR DA

D 09.06.22 AMEND OVERALL FLOOR PLAN - SETBACK

|            | 100          |       |
|------------|--------------|-------|
| Design     | Drawn        | Check |
| LO         | LO           | KG    |
| Sheet 08   | of <b>12</b> |       |
| Drawing No | umber        | Revis |
|            |              |       |

38488- A07

**BARNSON PTY LTD** Suite 6/11 White Street Tamworth NSW 2340

**Contact Us** 

† 1300 BARNSON (1300 227 676) e generalenquiry@barnson.com.au

w www.barnson.com.au

Bathurst | Coffs Harbour | Dubbo | Mudgee | Orange | Sydney | Tamworth